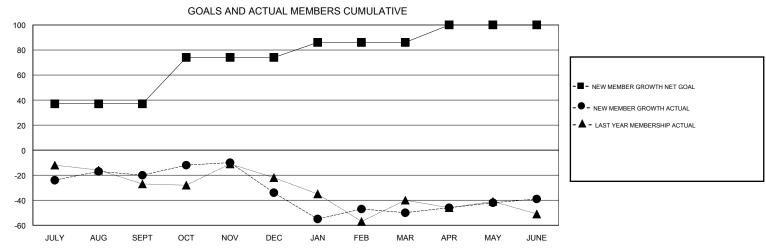

## MONTHLY MEMBERSHIP PROGRESS REPORT

District 30 M

Results as of: 6/30/2017

**OPEN LOCATION MISSISSIPPI GMT CA** Clubs Members RESULTS FOR 2016-2017 RESULTS FOR 2016-2017 NEW CLUBS NEW CLUB GOAL DROPPED CLUBS NEW MEMBER GROWTH NEW MEMBER DROPPED QUARTER QUARTER NET GOAL (not reinstated GROWTH ACTUAL (not MEMBERS ACTUAL or transfers) reinstated or transfers) (including transfers) 0 0 37 25 45 JULY/AUG/SEPT JULY/AUG/SEPT 1 0 1 37 17 31 OCT/NOV/DEC OCT/NOV/DEC 0 0 0 27 43 12 JAN/FEB/MAR JAN/FEB/MAR 0 0 0 33 APR/MAY/JUNE APR/MAY/JUNE 14 44